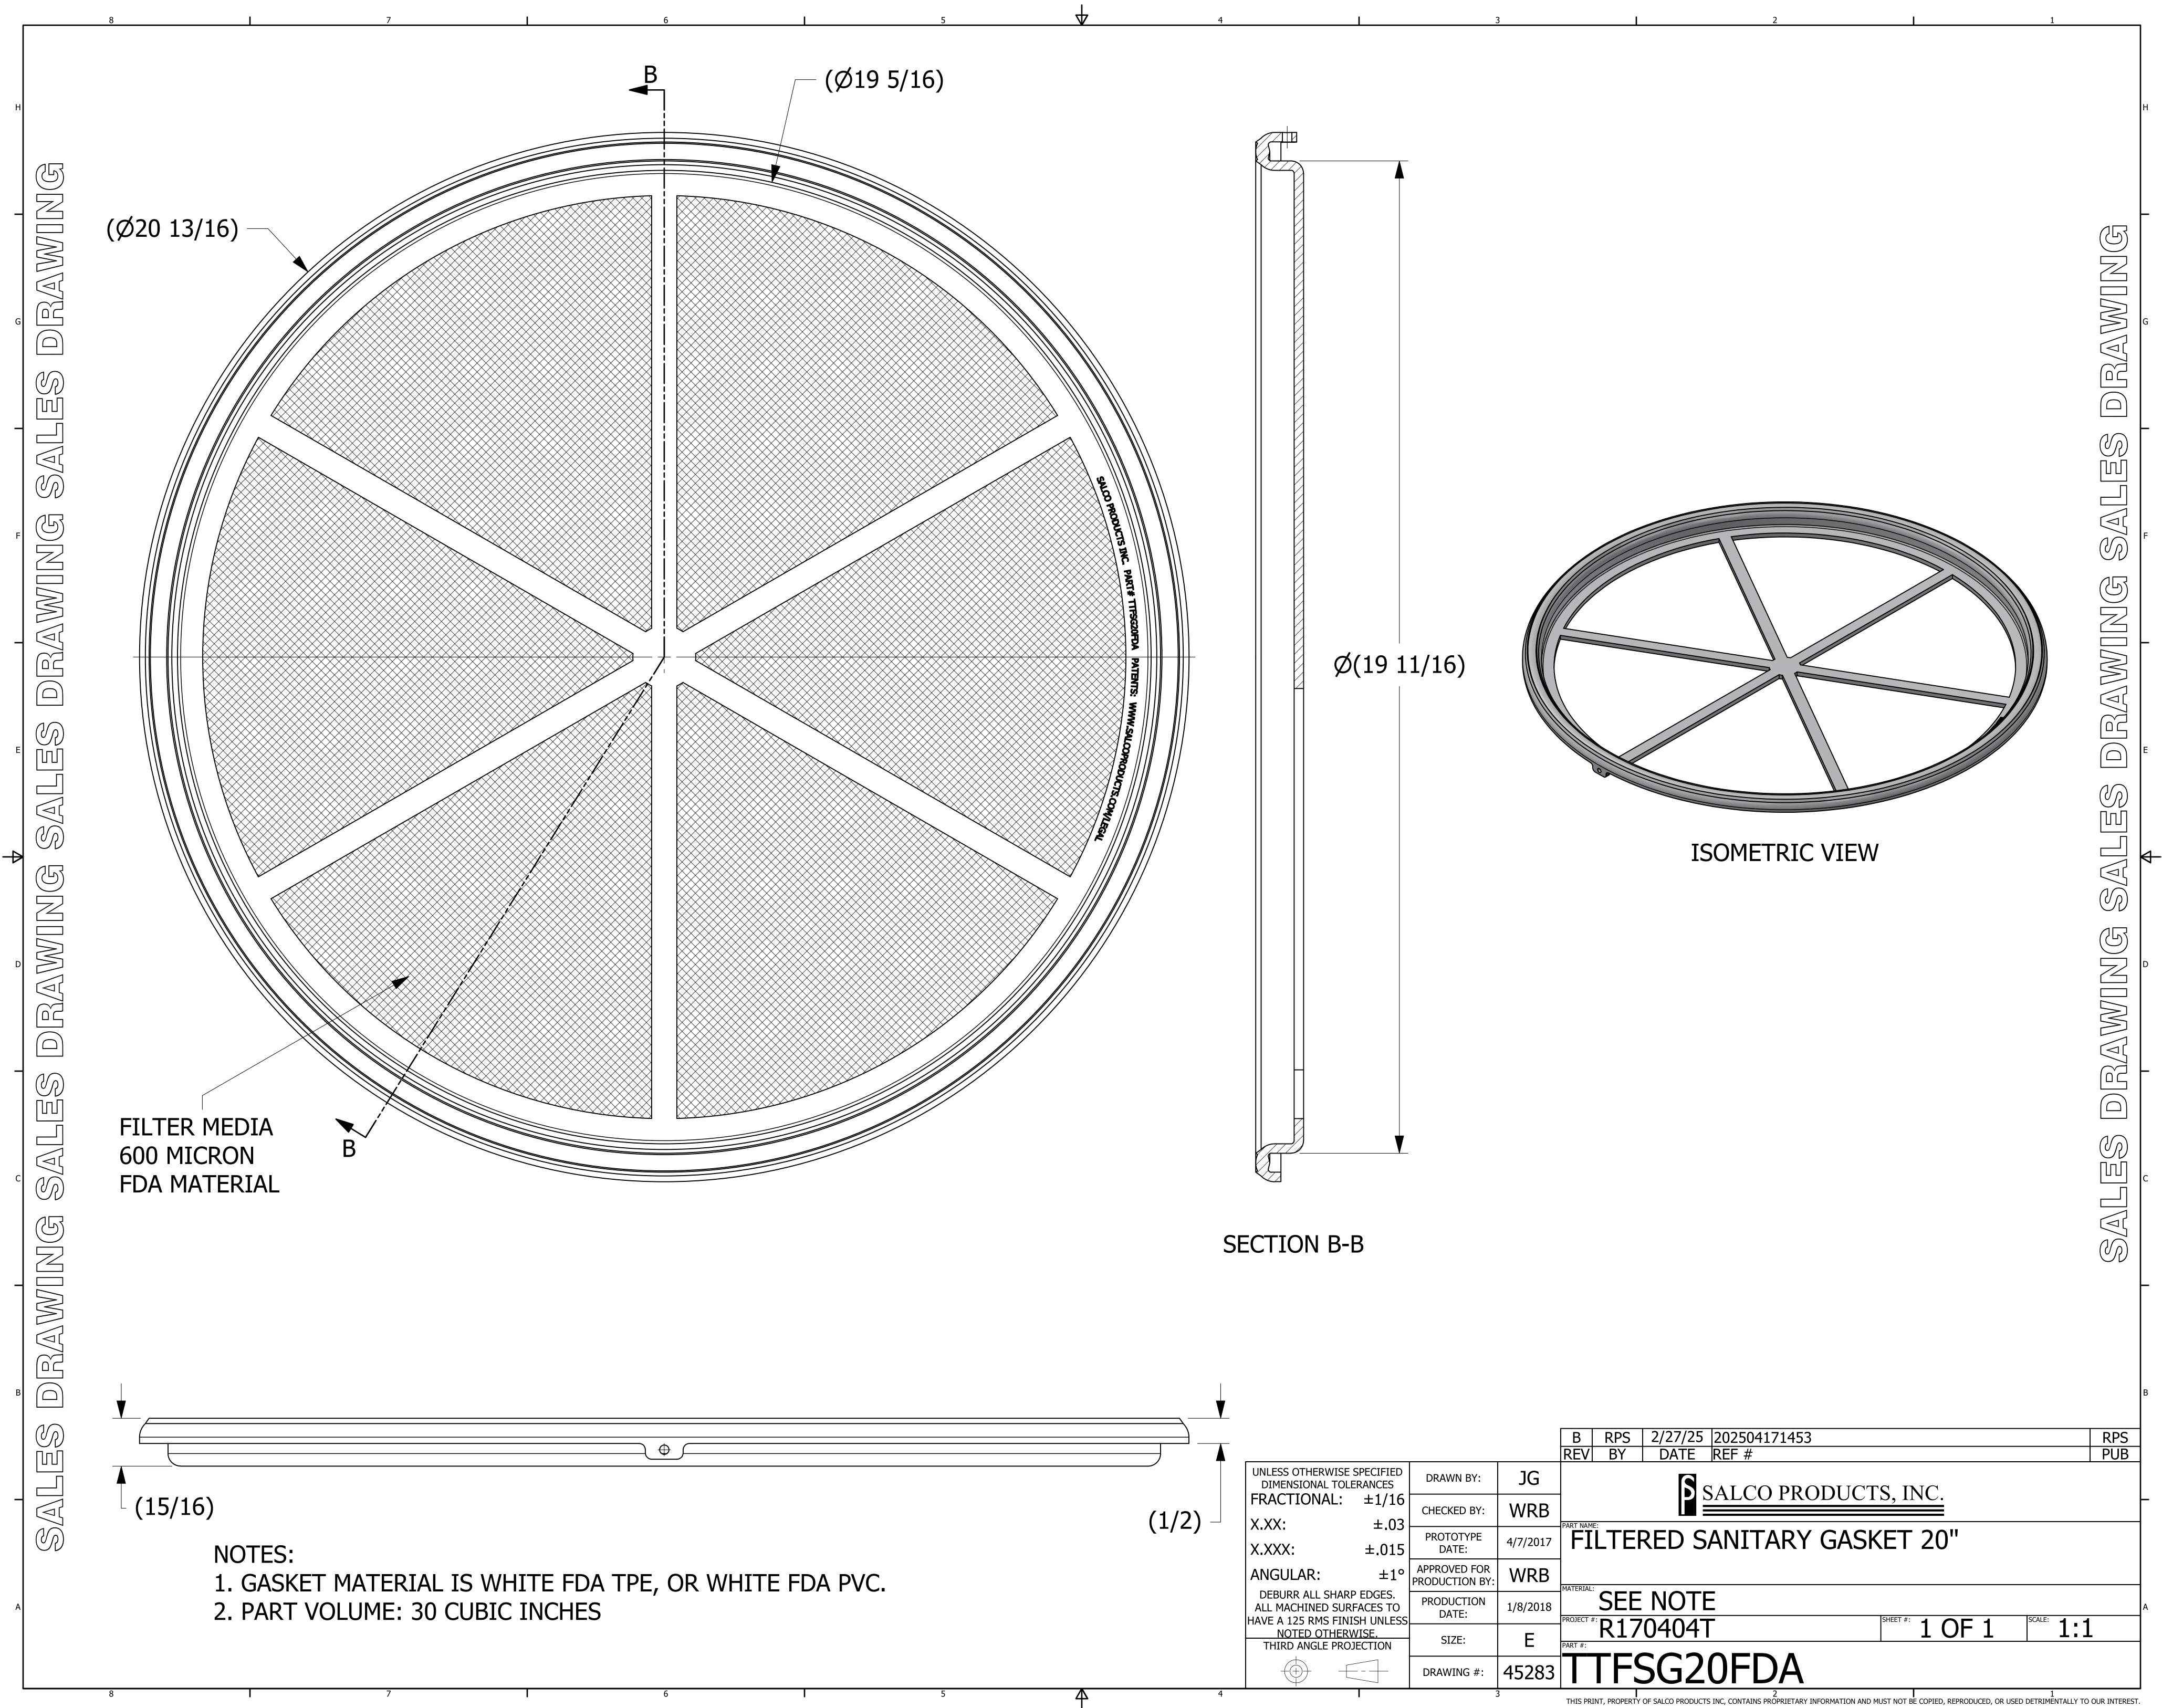

|  |                                                                                                                                   |            |                                |          | B             | RPS  | 2/27/25 | 202504171453 |  |
|--|-----------------------------------------------------------------------------------------------------------------------------------|------------|--------------------------------|----------|---------------|------|---------|--------------|--|
|  |                                                                                                                                   |            |                                |          | REV           | BY   | DATE    | REF #        |  |
|  | UNLESS OTHERWISE SPECIFIED<br>DIMENSIONAL TOLERANCES                                                                              |            | DRAWN BY:                      | JG       | SALCO PRODUCT |      |         |              |  |
|  | FRACTIONAL:                                                                                                                       | $\pm 1/16$ | CHECKED BY:                    | WRB      |               |      |         |              |  |
|  | X.XX:                                                                                                                             | ±.03       | PROTOTYPE                      | 4/7/2017 |               |      |         | ANITARY GASI |  |
|  | X.XXX:                                                                                                                            | $\pm.015$  | DATE:                          | 4/7/2017 | <b>     </b>  |      |         | ANTIART GAS  |  |
|  | ANGULAR:                                                                                                                          | ±1°        | APPROVED FOR<br>PRODUCTION BY: | WRB      | MATERIAL      |      |         |              |  |
|  | DEBURR ALL SHARP EDGES.<br>ALL MACHINED SURFACES TO<br>HAVE A 125 RMS FINISH UNLESS<br>NOTED OTHERWISE.<br>THIRD ANGLE PROJECTION |            | PRODUCTION<br>DATE:            | 1/8/2018 |               | SEE  | NOTE    |              |  |
|  |                                                                                                                                   |            | SIZE:                          | E        | PROJECT #     | *R17 | 04047   |              |  |
|  |                                                                                                                                   |            |                                |          | PART #:       |      |         |              |  |
|  |                                                                                                                                   |            | DRAWING #:                     | 45283    |               |      | 5G2     | OFDA         |  |
|  | 3                                                                                                                                 |            |                                |          |               |      |         |              |  |